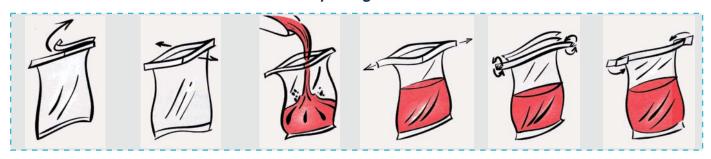

## How to use sample bags with wire closure

Tear the upper film strip of the bag along the perforation.

on the side.

Pull the sample bag Fill the solid, semisolid open with the loops or liquid sample.

by pulling the outer loops aparts.

Close the sample bag Hold the sample bag on the outer loops and swirl at least 4 times.

Bend wire closures the bag is closed airtight and liquid-tight.