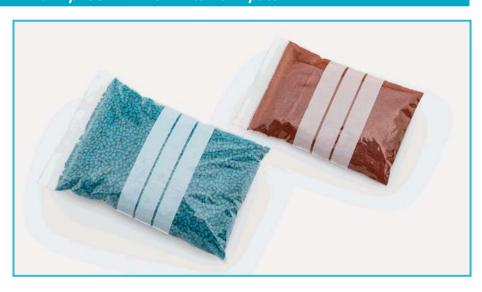

## BAGS - "with zip-lock" - "with write - on - patch"

- Made from transperant LDPE with 50 micron wall thickness.
- Non-sterile, ideal for dust-free storing, collecting, protecting and shipping of specimens and samples.
- > With rim channel seal that can be opened and closed repeatedly. 3 writeon white trips offers a practical area for writing specific notes.

| catalogue<br>number | width x height | pack<br>quantity |
|---------------------|----------------|------------------|
| 039.08.100          | 70 x 100 mm    | 100 pieces       |
| 039.08.150          | 100 x 150 mm   | 100 pieces       |
| 039.08.220          | 150 x 220 mm   | 100 pieces       |
| 039.08.300          | 200 x 300 mm   | 100 pieces       |