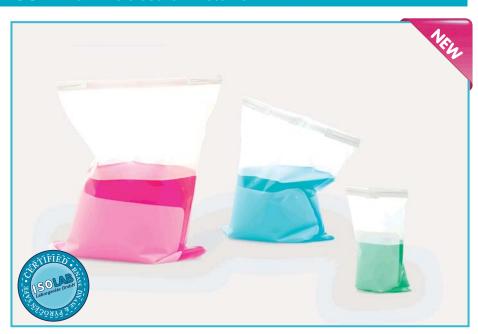

## BAGS - "with wire closure" - "sterile"

- Made from a special super tough grade of LDPE and are exceptionally transperant, odortight, tearproof and leakproof. Can be frozen to -80°C.
- Ideal space saving bags, unbreakable, inexpensive alternative for laboratory bottles and beakers.
- Leakproof with unique metal closure system. Write - on white patch offers a practical area for writing notes.
- Commonly used with liquid, powder and solid samples for pharmaceutical, chemical, medical, food and biological applications.
- Sterilized with gamma irrediation, free of RNase, DNase, DNA and pyrogene.

| catalogue<br>number | volume  | width x height | wall thickness | wire thickness | packing specifications           |
|---------------------|---------|----------------|----------------|----------------|----------------------------------|
| 039.21.001          | 60 ml   | 76 x 127 mm    | 70 microns     | 0,5 mm         | 500 pcs / pack - 1000 pcs / case |
| 039.21.002          | 120 ml  | 76 x 178 mm    | 70 microns     | 0,5 mm         | 500 pcs / pack - 1000 pcs / case |
| 039.21.003          | 540 ml  | 114 x 229 mm   | 70 microns     | 0,5 mm         | 500 pcs / pack - 1000 pcs / case |
| 039.21.004          | 720 ml  | 140 x 229 mm   | 90 microns     | 0,5 mm         | 500 pcs / pack - 1000 pcs / case |
| 039.21.005          | 1650 ml | 180 x 300 mm   | 100 microns    | 0,5 mm         | 250 pcs / pack - 1000 pcs / case |